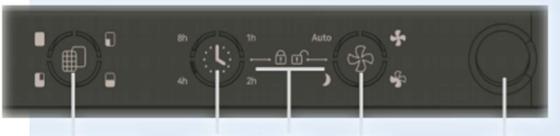

## **Control Panel**

Replace filter screen

Time on/off Child lock

lock WindSpeed

On/Off