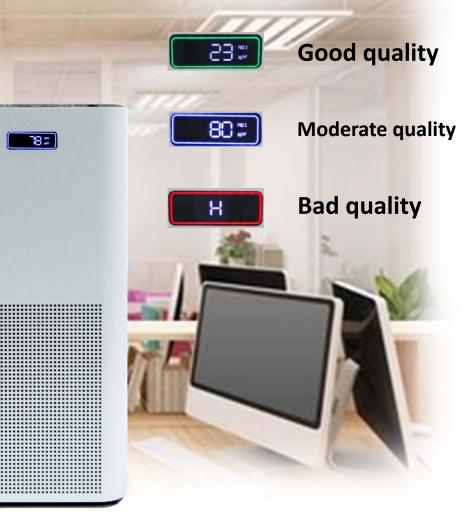

## **Purecare KJ510 Air Purifier**

- Combine filter with 3 stages filtering including pre filter, Hepa 11 / H13, active carbon.
- Filter life is around 6 months and the filter life indicator will alarm you after 3000 hours usage.
- More purify modes including UV led light+photocatalyst.
- Child lock.
- 2 fan speeds, auto mode and sleep mode
- 1h, 2h, 4h, 8h timer on and timer off
- Filter change indicator
- Dust sensor
- Digital display for pm2.5 indoor
- Air quality indicator lights